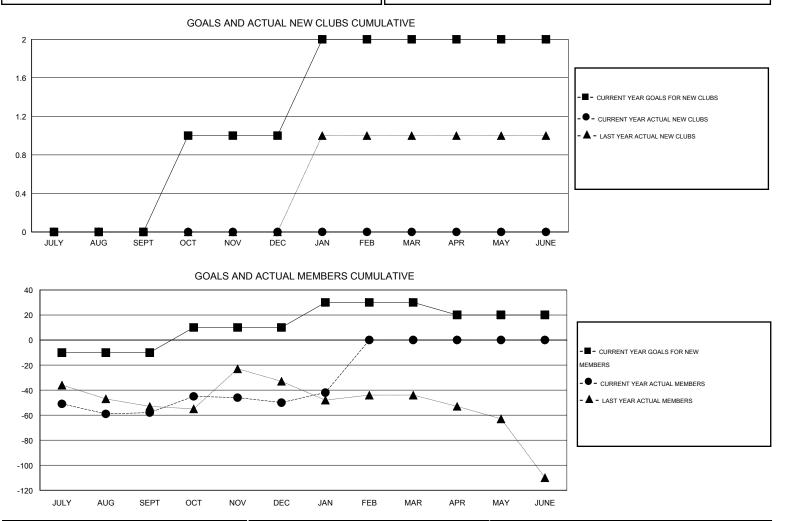

## ARI HARRELI

| GMT: CARL HARRELL     |                  | LOCATION FLORIDA    |                            |                             |                       |                    |                       | GMT CA 1                     |                             |  |
|-----------------------|------------------|---------------------|----------------------------|-----------------------------|-----------------------|--------------------|-----------------------|------------------------------|-----------------------------|--|
| Clubs                 |                  |                     |                            |                             | Members               |                    |                       |                              |                             |  |
| RESULTS FOR 2013-2014 |                  |                     |                            |                             | RESULTS FOR 2013-2014 |                    |                       |                              |                             |  |
| QUARTER               | NEW CLUB<br>GOAL | ACTUAL NEW<br>CLUBS | ACTUAL<br>DROPPED<br>CLUBS | ACTUAL NET<br>GAIN/<br>LOSS | QUARTER               | NEW MEMBER<br>GOAL | ACTUAL NEW<br>MEMBERS | ACTUAL<br>DROPPED<br>MEMBERS | ACTUAL NET<br>GAIN/<br>LOSS |  |
| JULY/AUG/SEPT         | 0                | 0                   | 3                          | -3                          | JULY/AUG/SEPT         | -10                | 39                    | 97                           | -58                         |  |
| OCT/NOV/DEC           | 1                | 0                   | 0                          | 0                           | OCT/NOV/DEC           | 20                 | 57                    | 49                           | 8                           |  |
| JAN/FEB/MAR           | 1                | 0                   | 1                          | -1                          | JAN/FEB/MAR           | 20                 | 24                    | 16                           | 8                           |  |
| APR/MAY/JUNE          | 0                | 0                   | 0                          | 0                           | APR/MAY/JUNE          | -10                | 0                     | 0                            | 0                           |  |